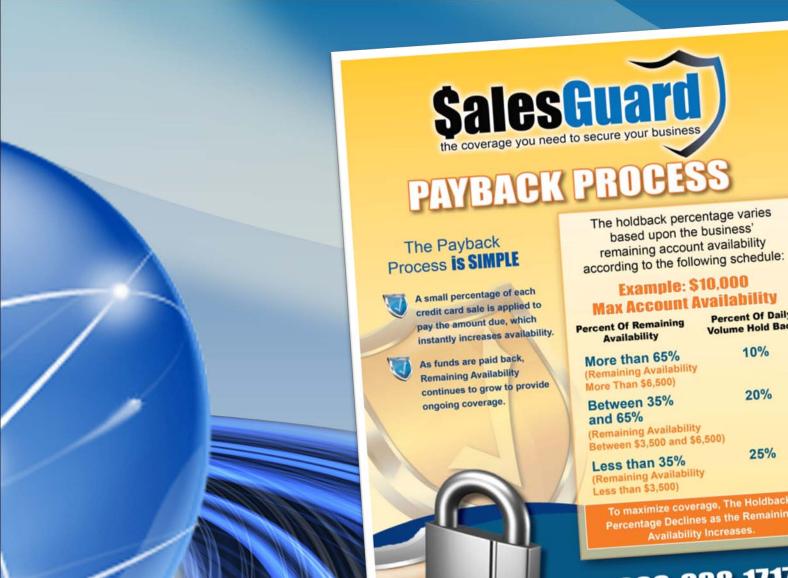

# Payback Process / Revolving Coverage

## The payback process is simple and provides Revolving Coverage:

- A small percentage of each credit card sale is held back and applied to pay the amount due, which instantly increases availability.
- The total payback amount is determined by multiplying a Factor Rate (typically 1.375) by the total amount received → this is NOT Interest and there are NO additional fees.
- To ensure maximum coverage, availability continues to grow as funds are replenished.
- For every dollar that is replenished, \$.73 is immediately made available.

## Payback Model

The holdback percentage varies based upon the Businesses remaining availability according to the following schedule:

As the availability increases, the holdback percentage declines.

Percent of Remaining Availability Percent of daily volume hold back

More than 65% 10%

Between 35% and 65% 20%

**Less than 35% 25%** 

## Payback Example

## \$10,000 - Payback Example

Example: \$10,000 Max Coverage

**Percent of Remaining Coverage** 

Percent of daily volume hold back

More than 65%

10%

(Remaining Availability More Than \$6,500)

Between 35% and 65%

20%

(Remaining Availability Between \$3,500 and \$6,500)

Less than 35%

25%

(Remaining Availability Less Than \$3,500)