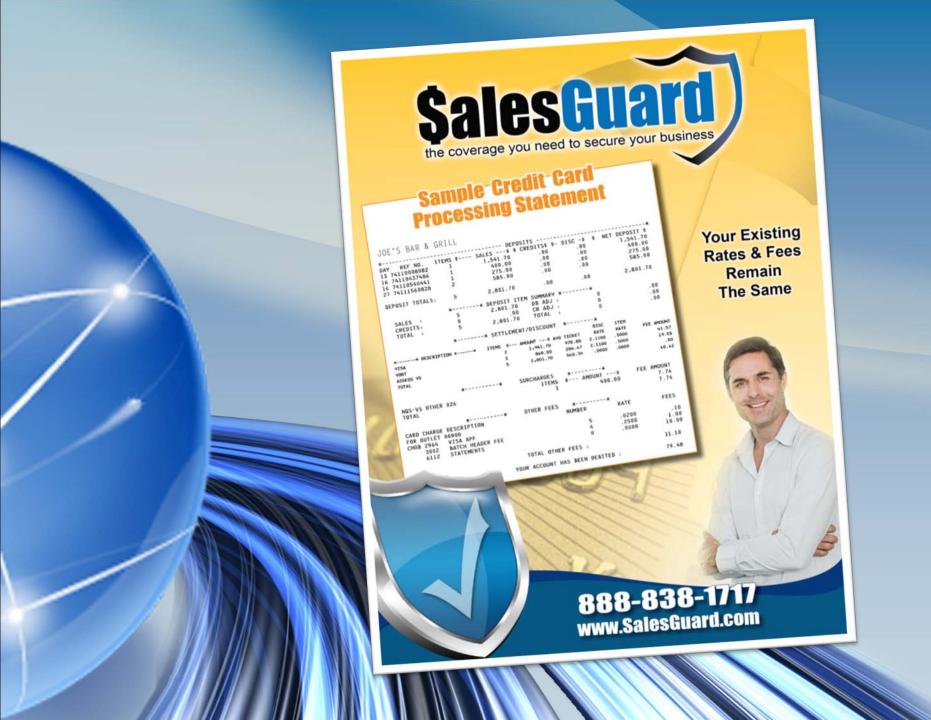

Are there any monthly premiums or broker fees?

Do I need to change my merchant processor?

Yes, you will need to change to <u>IRN Payment Systems</u>, a 23 year old Credit Card Processor with an exceptional reputation. Your Rates and fees remain the same.